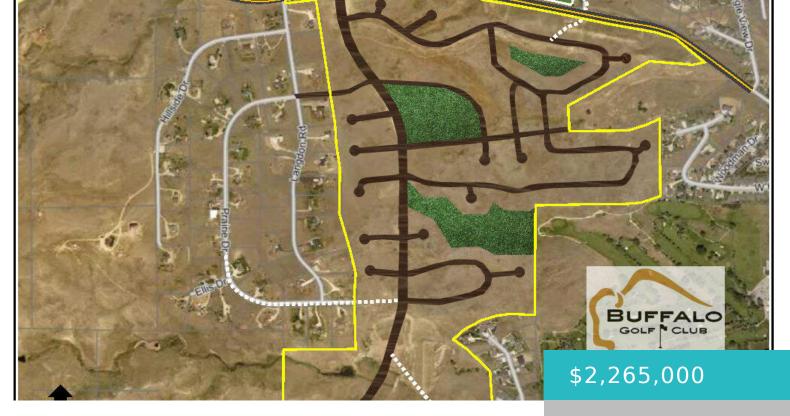

#### 000 FRENCH CREEK ROAD, BUFFALO, WY 82834

https://conceptzhomeandproperty.com

Fantastic Location!! Major Options & Opportunities for Use for this 273+/- Acre Property... Residential Subdivision, as the Property Borders the City of Buffalo on the East and South Sides. Current Owner's have had a City Water Line Installed and Created a Potential Master Plan... Or Agricultural for Farm or Ranch! Benefits Include: " Rare Development [...]

#### Basics

MLS ID: 22-1183 Bathrooms: 0 baths Date added: Added 1 month ago County: Johnson Subdivision Name: NONE County: Johnson Status: Active Lot size, sq ft: 11891880 sq ft Category: Building Site Type: Building Site Lot Size Acres: 273 acres