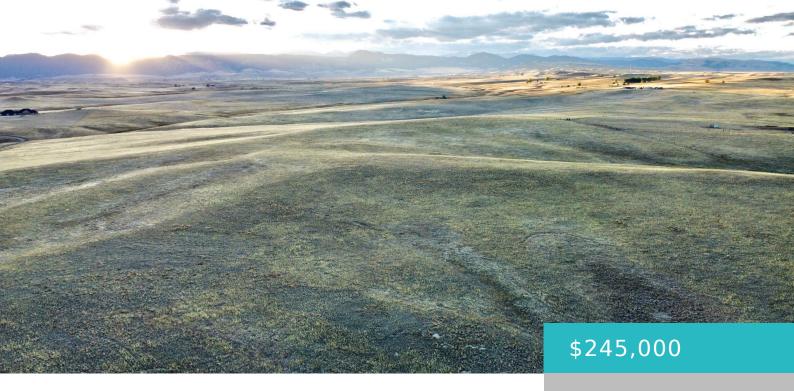

## 001 TRABING ROAD, BUFFALO, WY 82834

https://conceptzhomeandproperty.com

Just outside Buffalo, Wyoming, Freighters Crossing offers three 35+ acre parcels with Bighorn Mountain views. These properties are perfect for building custom homes or ranchettes, with ample space for barns, RVs, shops, and animals. Power access and paved road entry make it convenient to develop your dream space. Buffalo, a welcoming town with strong agricultural [...]

## **Basics**

MLS ID: 23-894 Bathrooms: 0 baths Lot Size Acres: 35 acres Date added: Added 4 weeks ago Type: Building Site County: Johnson

Status: Active Lot size, sq ft: 1524600 sq ft Lot Size Area: 1525906.8 sq ft Category: Building Site Subdivision Name: Freighter's Crossing