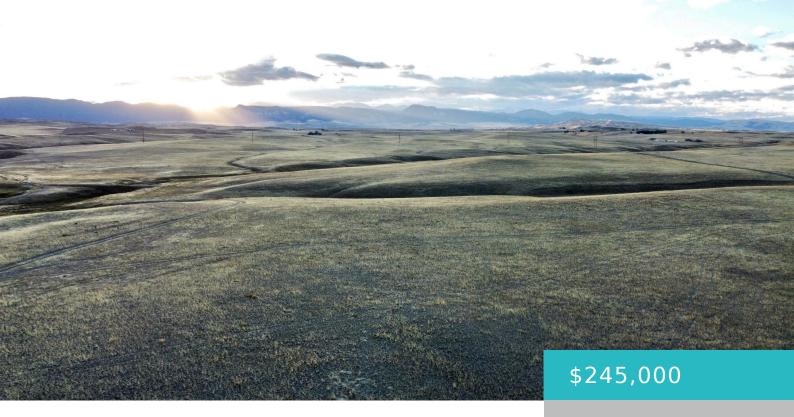

## 002 TRABING ROAD, BUFFALO, WY 82834

https://conceptzhomeandproperty.com

Just outside Buffalo, Wyoming, Freighters Crossing offers three 35+ acre parcels with Bighorn Mountain views. These properties are perfect for building custom homes or ranchettes, with ample space for barns, RVs, shops, and animals. Power access and paved road entry make it convenient to develop your dream space. Buffalo, a welcoming town with strong agricultural [...]

## **Basics**

**MLS ID:** 23-895

Bathrooms: 0 baths

Lot Size Acres: 35 acres

Date added: Added 1 week ago

Type: Building Site

County: Johnson

Status: Active