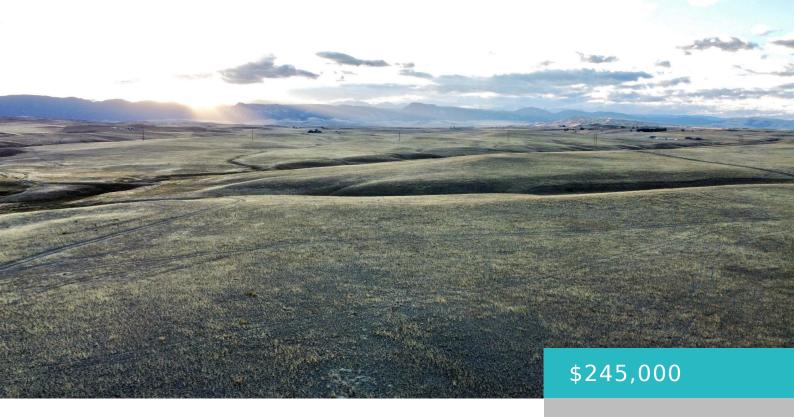

## 003 TRABING ROAD, BUFFALO, WY 82834

https://conceptzhomeandproperty.com

Just outside Buffalo, Wyoming, Freighters Crossing offers three 35+ acre parcels with Bighorn Mountain views. These properties are perfect for building custom homes or ranchettes, with ample space for barns, RVs, shops, and animals. Power access and paved road entry make it convenient to develop your dream space. Buffalo, a welcoming town with strong agricultural [...]

## **Basics**

MLS ID: 23-896

Bathrooms: 0 baths

Lot Size Acres: 35 acres

Date added: Added 1 month ago

Type: Building Site

County: Johnson

Status: Active

Lot size, sq ft: 1524600 sq ft

**Lot Size Area: 1564675.2** sq ft

Category: Building Site

**Subdivision Name:** Freighter's Crossing