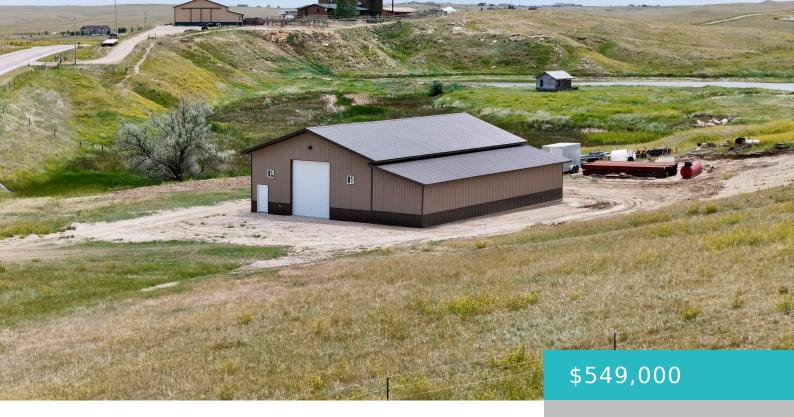

## 005 TRABING ROAD, BUFFALO, WY 82834

https://conceptzhomeandproperty.com

Just outside Buffalo, Wyoming, Freighters Crossing offers this 35+ acre parcel with views of the Bighorn Mountains and rolling plains. This is an ideal location to build your dream home and enjoy ample space for horses, 4-H animals, and gardening. A brand new 3,600 sq. ft. shop provides plenty of room for equipment and toys, [...]