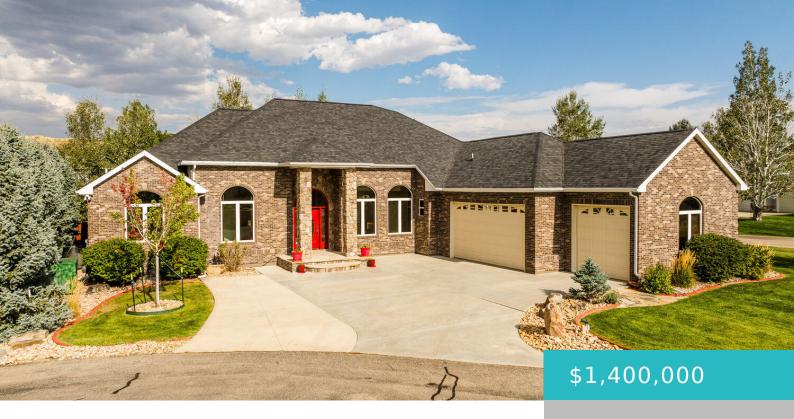

### 1 CARRICK COURT, SHERIDAN, WY 82801

https://conceptzhomeandproperty.com

Welcome to 1 Carrick Court, a breathtakingly elegant property located on the prestigious Powder Horn Golf Course. Nestled at the base of the Big Horn Mountains, this stunning residence offers an idyllic setting. Spanning over 3,209 square feet of living space and situated on a generous 14,005 sf lot, this three bedroom, two and a [...]

#### **Basics**

MLS ID: 24-1115 Status: Active

**Bedrooms: 3** beds **Bathrooms: 3** baths

Lot size, sq ft: 0 sq ft Lot Size Acres: 0 acres

Lot Size Area: 14005 sq ft Date added: Added 1 month ago

Category: Residential Type: Residential, Stick Built

## **Building Details**

**Cooling features:** Central Air **Building Area Total: 3209** sq ft

Garage spaces: 3 Construction Materials: Combination, Brick,

Lap Siding

Architectural Style: Ranch Sewer: Shared Septic