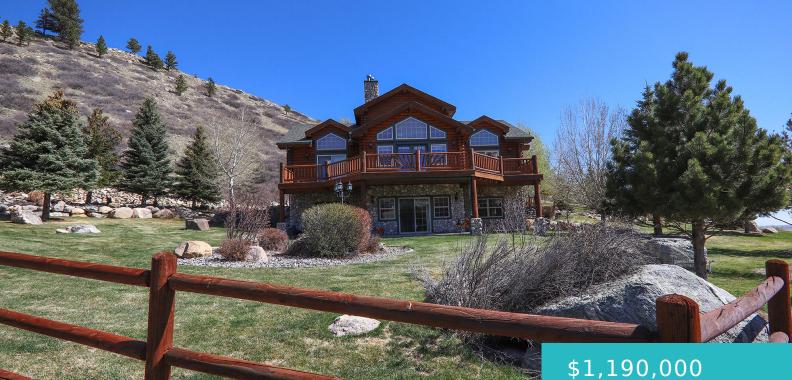

#### **1 DEER HAVEN DRIVE, BUFFALO, WY 82834**

https://conceptzhomeandproperty.com

Wyoming style meets quiet elegance in this fantastic home at the base of the Big Horn mountains. Situated on 10.73 acres, this property sits along US Hwy 16 at the very gateway to it all. Hunting, fishing, skiing, snowmobiling; every outdoor activity imaginable awaits you within minutes! When you arrive back home, settle in and [...]

#### Basics

MLS ID: 24-383 Bedrooms: 4, 4 beds Lot size, sq ft: 467398.8 sq ft Category: Residential Type: Residential, Stick Built Subdivision Name: Elk Ridge Rooms Total: 13 Status: Active Bathrooms: 3 baths Date added: Added 4 weeks ago County: Johnson Year built: 2005, 2005 Lot Size Acres: 10 acres County: Johnson

# **Building Details**

Cooling features: Central Air Garage spaces: 1 Architectural Style: Ranch Heating: Propane Forced Air, Propane Building Area Total: 3716 sq ft Construction Materials: Log Sewer: Septic Tank Basement: Full