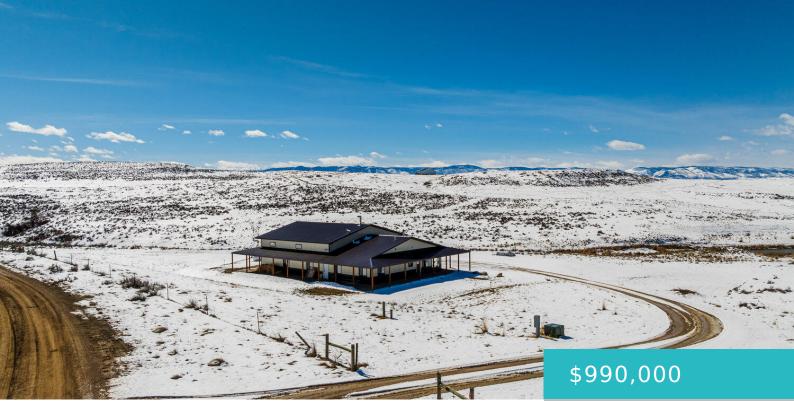

#### **10 CHINOOK DRIVE, SHERIDAN, WY 82801**

https://conceptzhomeandproperty.com

The minimal non maintenance metal roof and siding just add to the pleasures of owning a Shop Home.The Shop has 2400 sq ft of fully insulated and heated space with 2- 14' tall 12' wide powered overhead doors, 2 220v outlets, 2 floor drains, and a frost free hot and cold water hydrant.All of these attributes [...]

### Basics

MLS ID: 25-203 Bedrooms: 2 beds Lot size, sq ft: 2178000 sq ft Lot Size Area: 2178000 sq ft Category: Residential Year built: 2018 County: Sheridan Status: Active Bathrooms: 1 bath Lot Size Acres: 50 acres Date added: Added 2 weeks ago Type: Residential, Stick Built Subdivision Name: North Rim Ranchettes

# **Building Details**

| Building Area Total: 3600 sq ft | Architectural Style: Ranch                 |
|---------------------------------|--------------------------------------------|
| Sewer: Septic Tank              | Heating: Propane Forced Air, Propane, Wood |
| Foundation Details: Slab        |                                            |