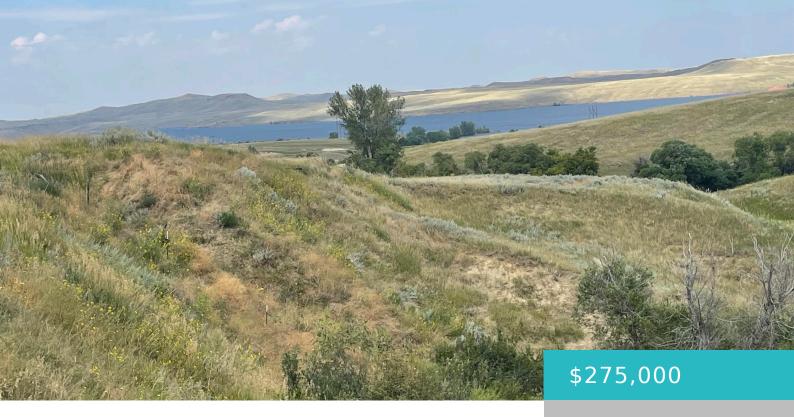

#### 10 HIGHVIEW COURT, BUFFALO, WY 82834

https://conceptzhomeandproperty.com

Beautiful views of Lake DeSmet and the Bighorn Mtns. This parcel has natural springs and is completely fenced. Mature trees and several building sites. If you want to be at the lake for your recreation, you are less than 5 minutes away. Power and natural gas are available. All measurements are approximate.

### **Basics**

MLS ID: 23-780

Bathrooms: 0 baths

Lot Size Acres: 8 acres

**Date added:** Added 8 months ago

Type: Building Site

County: Johnson

Status: Active

**Lot size, sq ft: 348480** sq ft

Lot Size Area: 368518 sq ft

Category: Building Site

Subdivision Name: Lake Meadow Phase III