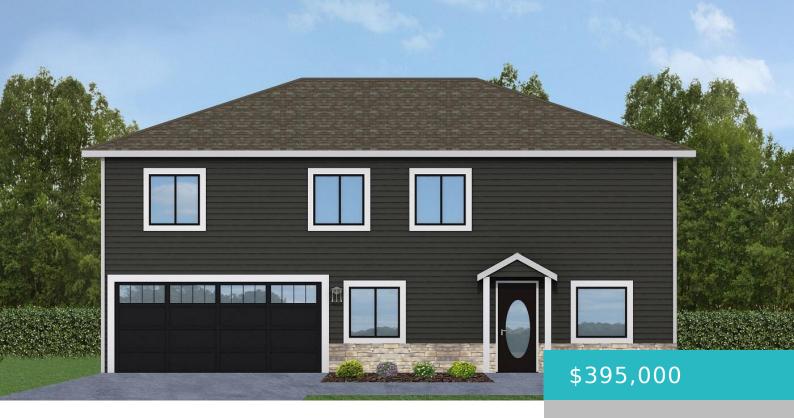

# 1001 COVEY RUN ROAD, (LOT 12), SHERIDAN, WY 82801

https://conceptzhomeandproperty.com

Brand new construction, Large yards, Ranch style and 2-Story homes. Home is under construction, call Andy for construction schedule & to choose colors / finishes. www.excalibur-1.com

#### **Basics**

MLS ID: 24-564 Status: Active

**Bedrooms: 4** beds **Bathrooms: 3** baths

Lot size, sq ft: 0 sq ft Lot Size Acres: 0 acres

Category: Residential Type: Residential, Stick Built

Subdivision Name: Cloud Peak Ranch 24th Filing

# **Building Details**

Year built: 2024

**Rooms Total:** 12

**Building Area Total: 1600** sq ft **Garage spaces:** 2

Sewer: Public Sewer Heating: Gas Forced Air, Natural Gas

**Roof:** Asphalt **Basement:** None

#### **Amenities & Features**

Inclusions: Range/Oven. Refrigerator, Dishwasher, Micro- Utilities: Cable Available

hood

Parking Features: Concrete WaterSource: Public

Interior Features: Mudroom, Foyer, Walk-In Closet(s) Patio And Porch Features: Patio