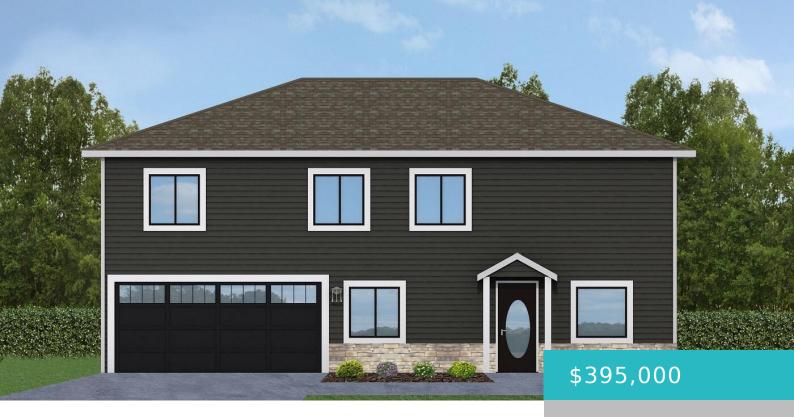

# 1001 COVEY RUN ROAD, (M-12), SHERIDAN, WY 82801

https://conceptzhomeandproperty.com

Brand new construction, Large yards, Ranch style and 2-Story homes. Home is under construction, call Andy for construction schedule & to choose colors / finishes. www.excalibur-1.com

#### **Basics**

MLS ID: 24-564 Status: Active

**Bedrooms: 4** beds **Bathrooms: 3** baths

Lot size, sq ft: 0 sq ft Lot Size Acres: 0 acres

Category: Residential Type: Residential, Stick Built

Year built: 2024 Subdivision Name: Cloud Peak Ranch 24th Filing

## **Building Details**

**Rooms Total:** 12

**Building Area Total: 1600** sq ft **Garage spaces:** 2

Sewer: Public Sewer Heating: Gas Forced Air, Natural Gas

**Roof:** Asphalt **Basement:** None

#### **Amenities & Features**

Inclusions: Range/Oven. Refrigerator, Dishwasher, Micro- Utilities: Cable Available

hood

Parking Features: Concrete WaterSource: Public

Interior Features: Mudroom, Foyer, Walk-In Closet(s) Patio And Porch Features: Patio