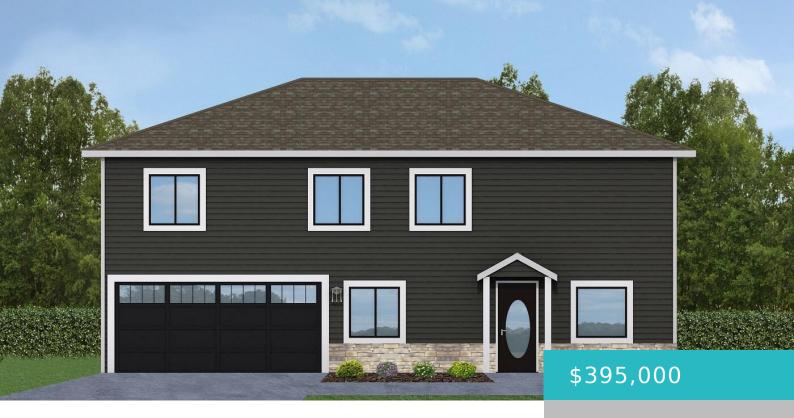

# 1005 COVEY RUN ROAD, (LOT 11), SHERIDAN, WY 82801

https://conceptzhomeandproperty.com

Brand new construction, Large yards, Ranch style and 2-Story homes. Home is under construction, call Andy for construction schedule & to choose colors / finishes. www.excalibur-1.com

#### **Basics**

MLS ID: 24-563 Status: Active

**Bedrooms: 4** beds **Bathrooms: 3** baths

Lot size, sq ft: 0 sq ft Lot Size Acres: 0 acres

Category: Residential Type: Residential, Stick Built

Year built: 2024 Subdivision Name: Cloud Peak Ranch 24th Filing

### **Building Details**

**Building Area Total: 1600** sq ft **Garage spaces:** 2

Sewer: Public Sewer Heating: Gas Forced Air, Natural Gas

Roof: Asphalt Basement: None

#### **Amenities & Features**

Inclusions: Range/Oven. Refrigerator, Dishwasher, Micro- Utilities: Cable Available

hood

Parking Features: Concrete WaterSource: Public

Interior Features: Mudroom, Foyer, Walk-In Closet(s) Patio And Porch Features: Patio