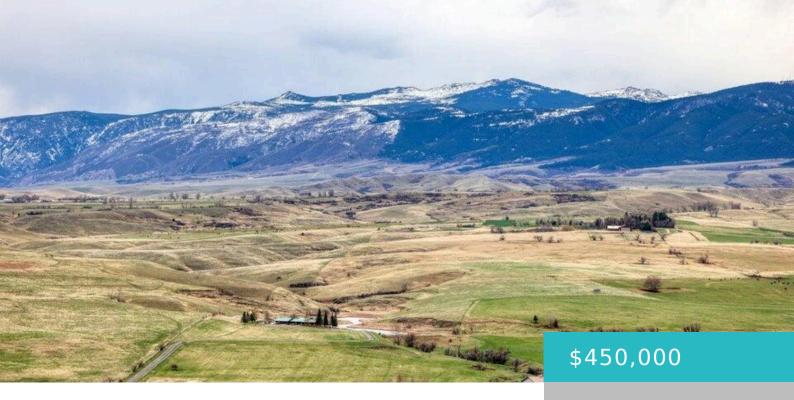

#### **101 GRANDVIEW DRIVE, SHERIDAN, WY** 82801

https://conceptzhomeandproperty.com

Embrace the spirit of the West with this expansive 40-acre Wyoming haven! Nestled just moments away from Sheridan, this property is a canvas for your architectural dreams, offering a well and electricity on-site to jumpstart your journey. Imagine waking up every day to the majestic Big Horn Mountains and serene Big Goose Valley – a [...]

#### Basics

MLS ID: 24-1151 Bathrooms: 0 baths Lot Size Acres: 40 acres Date added: Added 4 weeks ago Type: Building Site County: Sheridan Status: Active Lot size, sq ft: 1742400 sq ft Lot Size Area: 1742400 sq ft Category: Building Site Subdivision Name: NONE