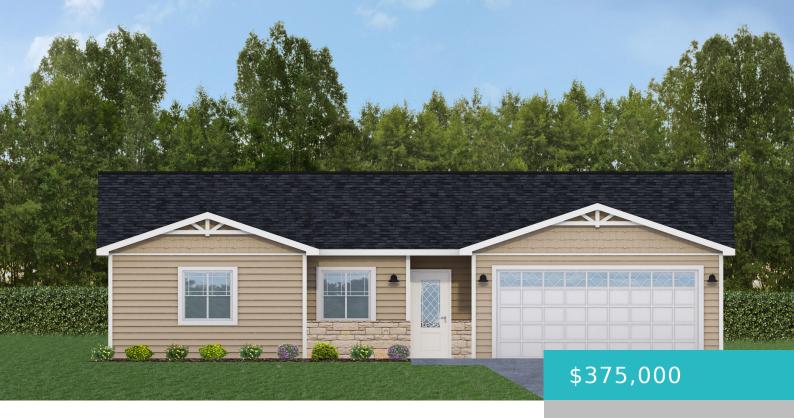

# 1014 COVEY RUN ROAD, (LOT 14), SHERIDAN, WY 82801

https://conceptzhomeandproperty.com

Brand new construction, Large yards, Ranch style and 2-Story homes. Home is under construction, call Andy for construction schedule & to choose colors / finishes. www.excalibur-1.com

#### **Basics**

MLS ID: 24-573 Status: Active

**Bedrooms: 2** beds **Bathrooms: 2** baths

Lot size, sq ft: 0 sq ft Lot Size Acres: 0 acres

Category: Residential Type: Residential, Stick Built

Year built: 2024 Subdivision Name: Cloud Peak Ranch 24th Filing

### **Building Details**

**Building Area Total: 1200** sq ft **Garage spaces:** 2

Construction Materials: Combination Architectural Style: Ranch

Sewer: Public Sewer Heating: Gas Forced Air, Natural Gas

**Roof:** Asphalt **Basement:** None

#### **Amenities & Features**

Inclusions: Range/Oven. Refrigerator, Dishwasher, Micro- Parking Features: Concrete

hood

WaterSource: Public Interior Features: Foyer, Walk-In

Closet(s)

Patio And Porch Features: Covered Patio, Patio