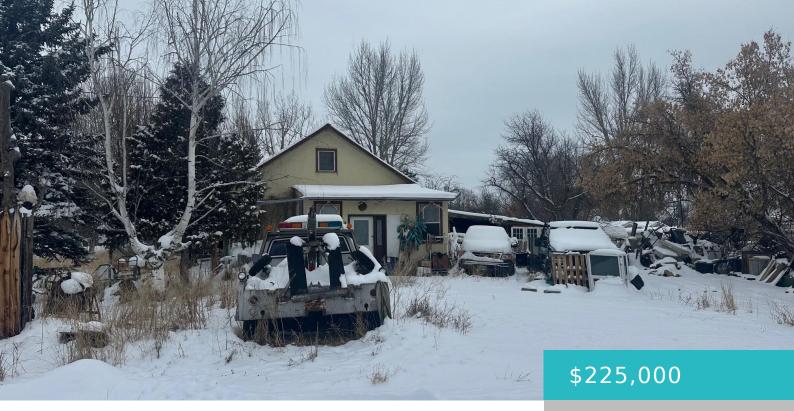

## **1015 W 16TH STREET, SHERIDAN, WY 82801**

https://conceptzhomeandproperty.com

Property sold AS-IS. Great commercial possibilities. Legal: Downers Addition Block 42 Lots 15, 16, 17 & 18; (E1/2 of Alley removed from this parcel by decree 2022-780921 & WD 2022-781035)

## **Basics**

**MLS ID:** 25-18

Bedrooms: 1 bed

Lot size, sq ft: 0 sq ft

Lot Size Area: 19602 sq ft

**Category:** Residential

Year built: 1946

**County:** Sheridan

Status: Active

Bathrooms: 1 bath

Lot Size Acres: 0 acres

Date added: Added 3 weeks ago

Type: Residential, Stick Built

Subdivision Name: Downer

# **Building Details**

**Building Area Total: 868** sq ft **Architectural Style:** 15 Story

#### **Amenities & Features**

Inclusions: all personal property on and in structure