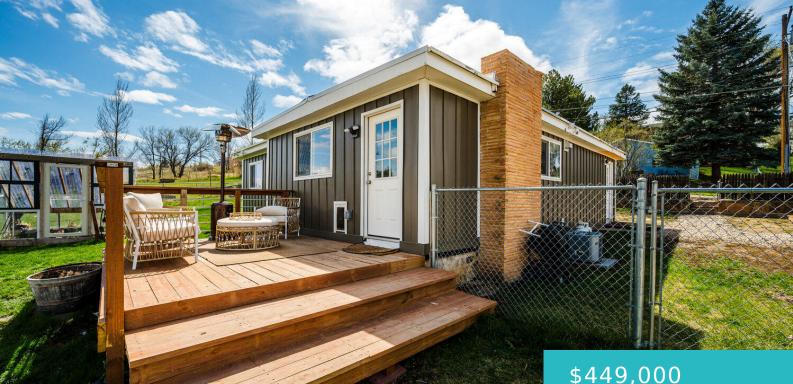

#### 1024/1036 S MAIN STREET, SHERIDAN, WY 82801

https://conceptzhomeandproperty.com

Nestled on nearly four expansive city lots, this unique property offers the rare opportunity for multi-generational living or separate guest accommodations. 1036 S. Main has 2 bedrooms and 2 bathrooms. Larger of the bedrooms offers a private ensuite. LVP flooring in living area, and real wood floors in bedrooms. Galley-style kitchen features gorgeous living edge [...]

#### \$449,000

### **Building Details**

Building Area Total: 1359 sq ft Construction Materials: Composition Sewer: Public Sewer Roof: Asphalt Garage spaces: 2 Architectural Style: Ranch Heating: Gas Forced Air, Natural Gas Basement: Partial

### **Amenities & Features**

Inclusions: 1036 S Main - Propane Stove/Oven, Refrigerator, Washer & Dryer 1024 S Main - Gas Stove, Refrigerator, Washer & Dryer

Fencing: Partial

WaterSource: Public

Patio And Porch Features: Deck