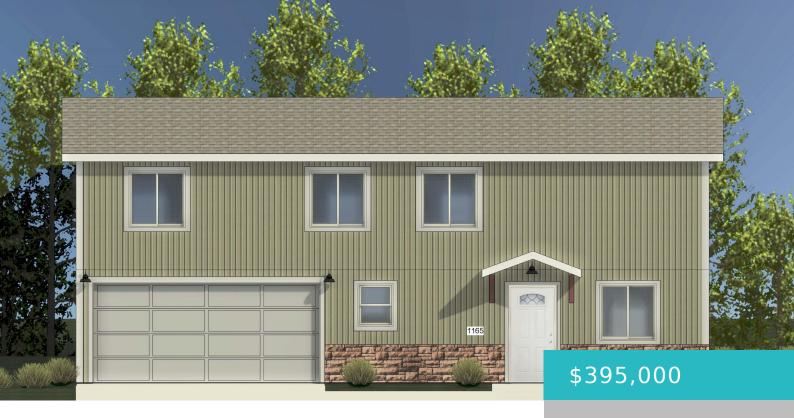

# 1025 COVEY RUN ROAD, (LOT 10), SHERIDAN, WY 82801

https://conceptzhomeandproperty.com

Brand new construction, Large yards, Ranch style and 2-Story homes. Home is under construction, call Andy for construction schedule & to choose colors / finishes. www.excalibur-1.com

#### **Basics**

MLS ID: 24-562 Status: Active

**Bedrooms: 4** beds **Bathrooms: 3** baths

Lot size, sq ft: 0 sq ft Lot Size Acres: 0 acres

Category: Residential Type: Residential, Stick Built

Year built: 2024 Subdivision Name: Cloud Peak Ranch 24th Filing

### **Building Details**

**Building Area Total: 1600** sq ft **Garage spaces:** 2

Sewer: Public Sewer Heating: Gas Forced Air, Natural Gas

Roof: Asphalt Basement: None

#### **Amenities & Features**

Inclusions: Range/Oven. Refrigerator, Dishwasher, Micro- Utilities: Cable Available

hood

Parking Features: Concrete WaterSource: Public

Interior Features: Mudroom, Foyer, Walk-In Closet(s) Patio And Porch Features: Patio