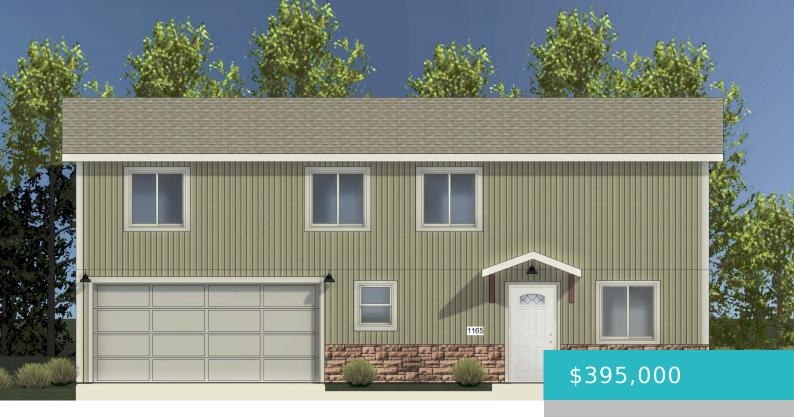

# 1025 COVEY RUN ROAD, (M-10), SHERIDAN, WY 82801

https://conceptzhomeandproperty.com

Brand new construction, Large yards, Ranch style and 2-Story homes. Home is under construction, call Andy for construction schedule & to choose colors / finishes. www.excalibur-1.com

#### **Basics**

MLS ID: 24-562 Status: Active

**Bedrooms: 4** beds **Bathrooms: 3** baths

Lot size, sq ft: 0 sq ft Lot Size Acres: 0 acres

Category: Residential Type: Residential, Stick Built

Year built: 2024 Subdivision Name: Cloud Peak Ranch 24th Filing

### **Building Details**

**Building Area Total: 1600** sq ft **Garage spaces:** 2

Sewer: Public Sewer Heating: Gas Forced Air, Natural Gas

Roof: Asphalt Basement: None