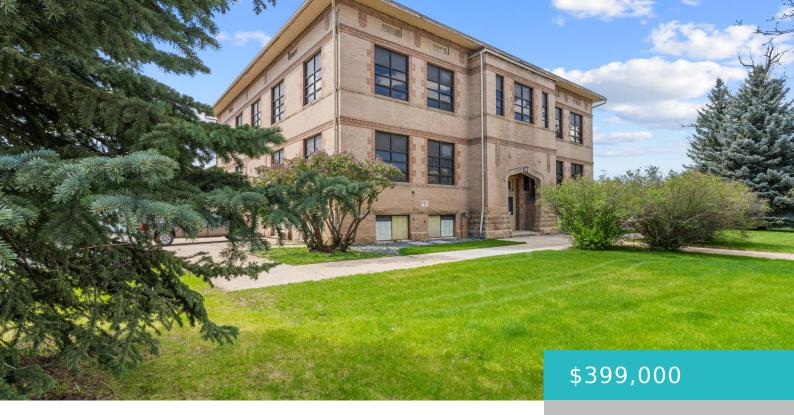

# 1030 N MAIN STREET, 110, SHERIDAN, WY 82801

https://conceptzhomeandproperty.com

Experience downtown living in this unique 2-bedroom, 1-bath condo located in the historic Taylor School building in Sheridan. This beautifully renovated space blends classic architecture with modern comfort, featuring high ceilings, large windows, and stylish finishes. Enjoy an open-concept layout, updated kitchen, and the charm of a schoolhouse conversion just steps from local shops, dining, [...]

#### **Basics**

**MLS ID:** 25-418

Bedrooms: 2 beds

Lot size, sq ft: 0 sq ft

Lot Size Area: 29847 sq ft

**Category:** Residential

Year built: 1900

**County:** Sheridan

### **Building Details**

**Building Area Total: 1079** sq ft **Construction Materials:** Brick

Architectural Style: Condo Sewer: Public Sewer

Heating: Electric Forced Air, Natural Gas