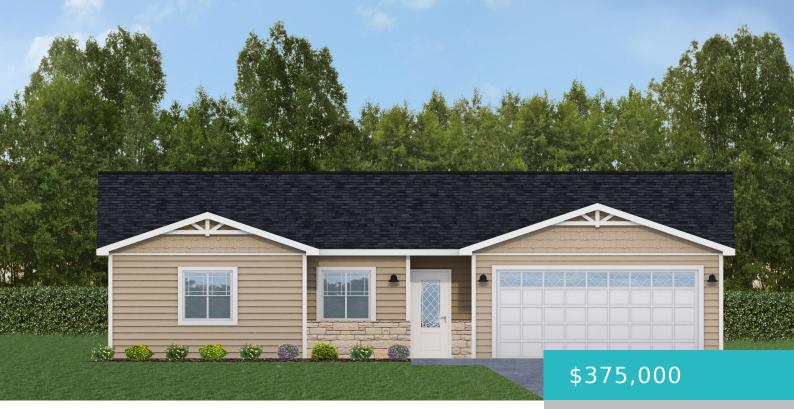

#### 1034 COVEY RUN ROAD, (LOT 15), SHERIDAN, WY 82801

https://conceptzhomeandproperty.com

Brand new construction, Large yards, Ranch style and 2-Story homes. Home is under construction, call Andy for construction schedule & to choose colors / finishes. www.excalibur-1.com

- 3 heds
- 2 baths
- Residential, Stick Built
- Residential
- Active

## **Building Details**

Building Area Total: 1200 sq ftConstruction Materials: CombinationSewer: Public SewerRoof: Asphalt

Garage spaces: 2 Architectural Style: Ranch Heating: Gas Forced Air, Natural Gas Basement: None