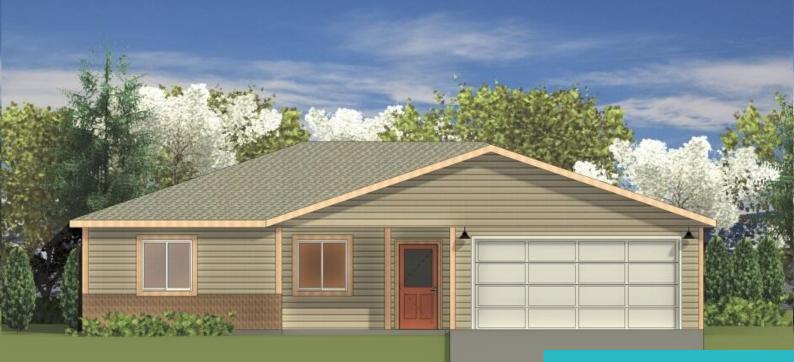

#### 1044 COVEY RUN ROAD, (LOT 16), SHERIDAN, WY 82801

https://conceptzhomeandproperty.com

Brand new construction, Large yards, Ranch style and 2-Story homes. Home is under construction, call Andy for construction schedule & to choose colors / finishes. www.excalibur-1.com

- 3 beds
- 2 baths
- Residential, Stick Built
- Residentia
- Active

# **Building Details**

Building Area Total: 1200 sq ft Construction Materials: Combination Sewer: Public Sewer Roof: Asphalt Garage spaces: 2 Architectural Style: Ranch Heating: Gas Forced Air, Natural Gas Basement: None