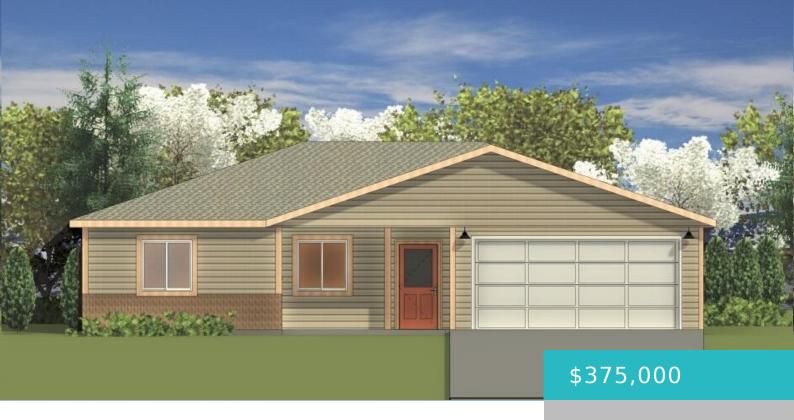

# 1044 COVEY RUN ROAD, (M-16), SHERIDAN, WY 82801

https://conceptzhomeandproperty.com

Brand new construction, Large yards, Ranch style and 2-Story homes. Home is under construction, call Andy for construction schedule & to choose colors / finishes. www.excalibur-1.com

#### **Basics**

MLS ID: 24-577 Status: Active

**Bedrooms: 3** beds **Bathrooms: 2** baths

Lot size, sq ft: 0 sq ft Lot Size Acres: 0 acres

Category: Residential Type: Residential, Stick Built

**Subdivision Name:** Cloud Peak Ranch 24th Filing

### **Building Details**

Year built: 2024

**Rooms Total:** 9

**Building Area Total: 1200** sq ft **Garage spaces:** 2

Construction Materials: Combination Architectural Style: Ranch

Sewer: Public Sewer Heating: Gas Forced Air, Natural Gas

Roof: Asphalt Basement: None

#### **Amenities & Features**

Inclusions: Range/Oven. Refrigerator, Dishwasher, Utilities: Cable Available

Micro-hood

Parking Features: Concrete WaterSource: Public

Interior Features: Foyer, Walk-In Closet(s) Patio And Porch Features: Covered