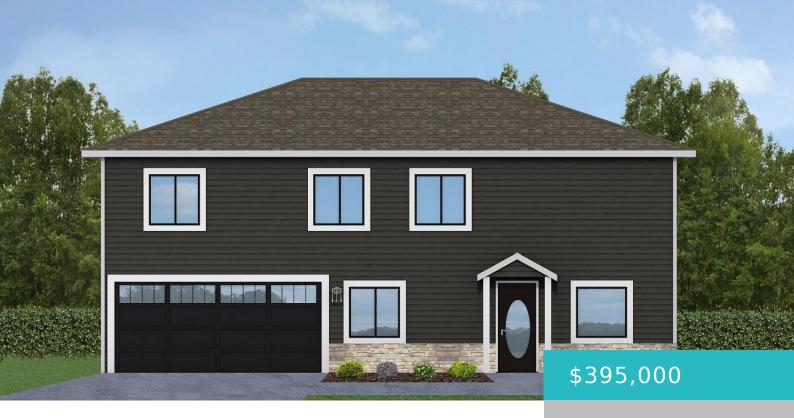

# 1045 COVEY RUN ROAD, (LOT 9), SHERIDAN, WY 82801

https://conceptzhomeandproperty.com

Brand new construction, Large yards, Ranch style and 2-Story homes. Home is under construction, call Andy for construction schedule & to choose colors / finishes. www.excalibur-1.com

#### **Basics**

MLS ID: 24-557 Status: Active

**Bedrooms: 4** beds **Bathrooms: 3** baths

Lot size, sq ft: 0 sq ft Lot Size Acres: 0 acres

Category: Residential Type: Residential, Stick Built

Year built: 2024 Subdivision Name: Cloud Peak Ranch 24th Filing

### **Building Details**

**Building Area Total: 1600** sq ft **Garage spaces:** 2

Sewer: Public Sewer Heating: Gas Forced Air, Natural Gas

Roof: Asphalt Basement: None