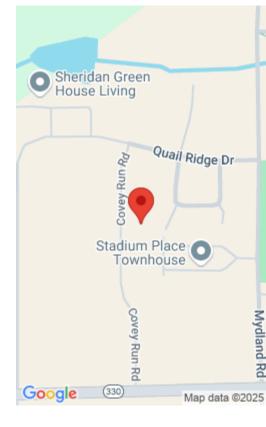

# 1045 COVEY RUN ROAD, (LOT 9), SHERIDAN, WY 82801

https://conceptzhomeandproperty.com

Brand new construction, Large yards, Ranch style and 2-Story homes. Home is under construction, call Andy for construction schedule & to choose colors / finishes. www.excalibur-1.com

Rooms Total: 12 County: Sheridan