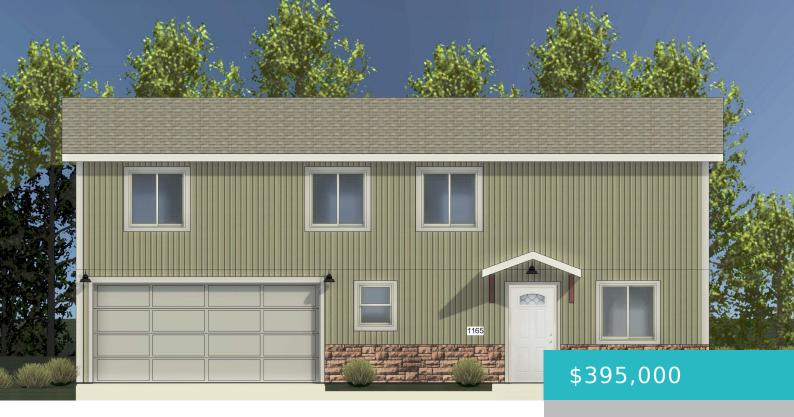

# 1055 COVEY RUN ROAD, (M-8), SHERIDAN, WY 82801

https://conceptzhomeandproperty.com

Brand new construction, Large yards, Ranch style and 2-Story homes. Home is under construction, call Andy for construction schedule & to choose colors / finishes. www.excalibur-1.com

#### **Basics**

MLS ID: 24-529 Status: Active

**Bedrooms: 4** beds **Bathrooms: 3** baths

Lot size, sq ft: 0 sq ft Lot Size Acres: 0 acres

Category: Residential Type: Residential, Stick Built

Year built: 2024 Subdivision Name: Cloud Peak Ranch 24th Filing

# **Building Details**

**Building Area Total: 1600** sq ft **Garage spaces:** 2

Sewer: Public Sewer Heating: Gas Forced Air, Natural Gas

Roof: Asphalt Basement: None

#### **Amenities & Features**

Inclusions: Range/Oven. Refrigerator, Dishwasher, Micro- Utilities: Cable Available

hood

Parking Features: Concrete WaterSource: Public

Interior Features: Mudroom, Foyer, Walk-In Closet(s) Patio And Porch Features: Patio