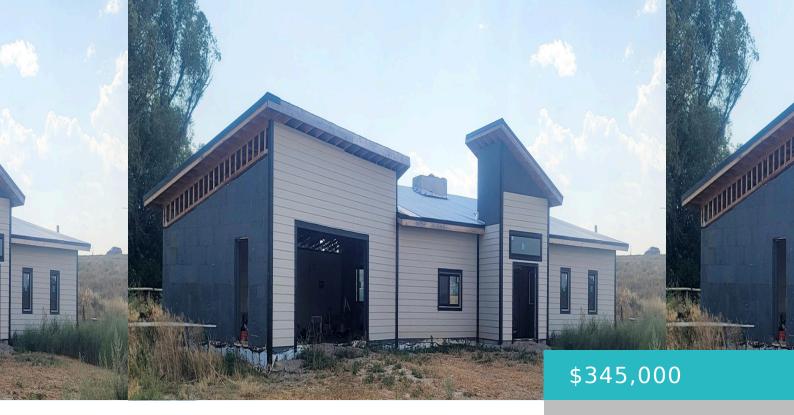

#### 106 DECKER ROAD, SHERIDAN, WY 82801

https://conceptzhomeandproperty.com

Nestled in a prime location, this partially finished new build offers a unique opportunity for customization and completion to your exact specifications. The building's framework, including walls, roofing, and foundational elements, are already in place, ensuring a robust structure ready for final touches.

#### **Basics**

**MLS ID:** 24-928

Bedrooms: 0 beds

Lot size, sq ft: 87120 sq ft

Lot Size Area: 107593 sq ft

**Category:** Residential

Year built: 2023 County: Sheridan **Status:** Active

Bathrooms: 0 baths

# **Building Details**

Building Area Total: 2774 sq ft

**Architectural Style:** Ranch

**Heating:** Natural Gas

Construction Materials: Lap Siding

Sewer: Public Sewer

Basement: None