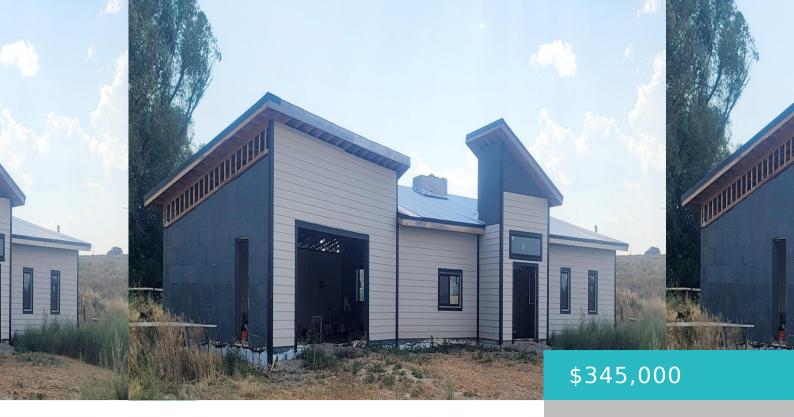

#### 106 DECKER ROAD, SHERIDAN, WY 82801

https://conceptzhomeandproperty.com

Nestled in a prime location, this partially finished new build offers a unique opportunity for customization and completion to your exact specifications. The building's framework, including walls, roofing, and foundational elements, are already in place, ensuring a robust structure ready for final touches.

# **Building Details**

**Building Area Total: 2774** sq ft **Construction Materials:** Lap Siding

Architectural Style: Ranch Sewer: Public Sewer

**Heating:** Natural Gas **Basement:** None