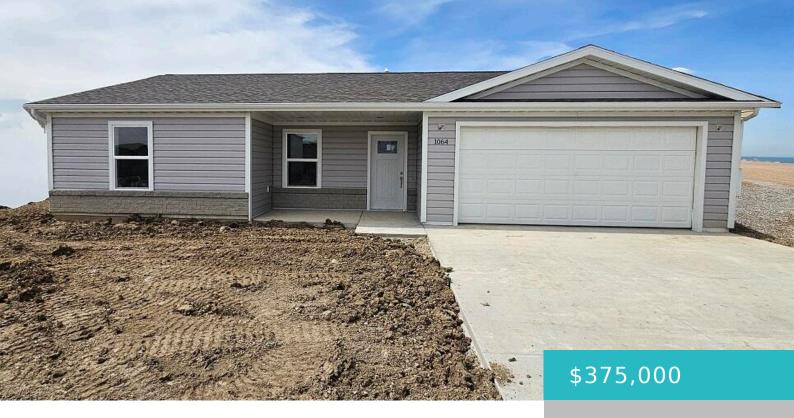

# 1064 COVEY RUN ROAD, (M-17), SHERIDAN, WY 82801

https://conceptzhomeandproperty.com

Brand new construction, Large yards, Ranch style and 2-Story homes. Home is under construction, call Andy for construction schedule & to choose colors / finishes. www.excalibur-1.com

#### **Basics**

MLS ID: 24-574 Status: Active

**Bedrooms: 2** beds **Bathrooms: 2** baths

Lot size, sq ft: 0 sq ft Lot Size Acres: 0 acres

Category: Residential Type: Residential, Stick Built

Subdivision Name: Cloud Peak Ranch 24th Filing

### **Building Details**

Year built: 2024

**Rooms Total: 8** 

**Building Area Total: 1200** sq ft **Garage spaces:** 2

Construction Materials: Combination Architectural Style: Ranch

Sewer: Public Sewer Heating: Gas Forced Air, Natural Gas

**Roof:** Asphalt **Basement:** None

#### **Amenities & Features**

Inclusions: Range/Oven. Refrigerator, Dishwasher, Utilities: Cable Available

Micro-hood

Parking Features: Concrete WaterSource: Public

Interior Features: Foyer, Walk-In Closet(s) Patio And Porch Features: Covered