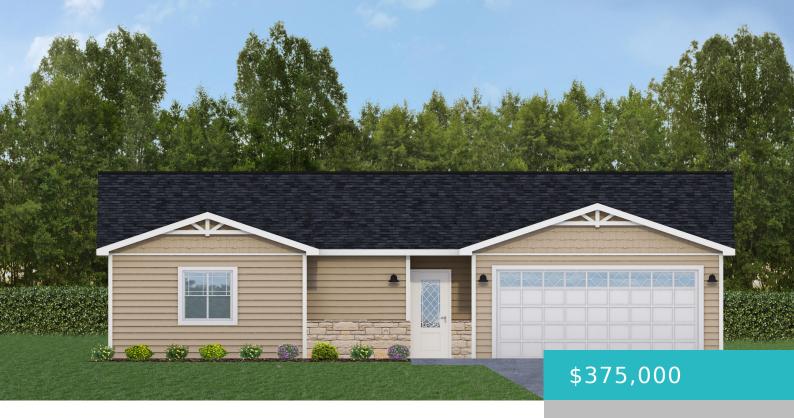

# 1074 COVEY RUN ROAD, (LOT 18), SHERIDAN, WY 82801

https://conceptzhomeandproperty.com

Brand new construction, Large yards, Ranch style and 2-Story homes. Home is under construction, call Andy for construction schedule & to choose colors / finishes. www.excalibur-1.com

#### **Basics**

MLS ID: 24-579 Status: Active

**Bedrooms: 2** beds **Bathrooms: 2** baths

Lot size, sq ft: 0 sq ft Lot Size Acres: 0 acres

Category: Residential Type: Residential, Stick Built

Year built: 2024 Subdivision Name: Cloud Peak Ranch 24th Filing

### **Building Details**

**Building Area Total: 1200** sq ft **Garage spaces:** 2

Construction Materials: Combination Architectural Style: Ranch

Sewer: Public Sewer Heating: Gas Forced Air, Natural Gas

**Roof:** Asphalt **Basement:** None