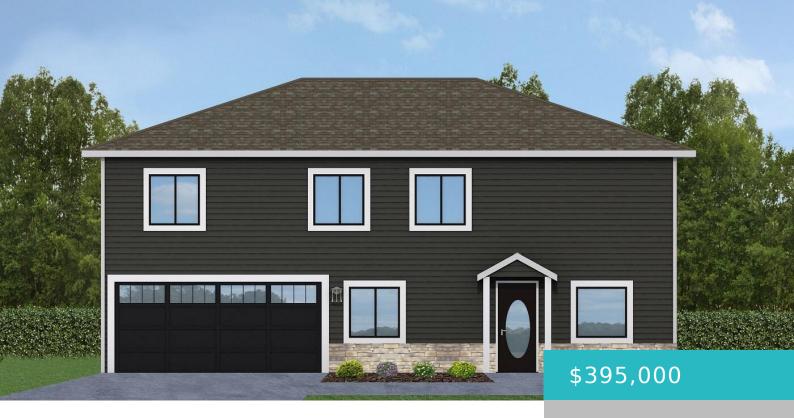

# 1075 COVEY RUN ROAD, (LOT 7), SHERIDAN, WY 82801

https://conceptzhomeandproperty.com

Brand new construction, Large yards, Ranch style and 2-Story homes. Home is under construction, call Andy for construction schedule & to choose colors / finishes. www.excalibur-1.com

#### **Basics**

MLS ID: 24-528 Status: Active

**Bedrooms: 4** beds **Bathrooms: 3** baths

Lot size, sq ft: 0 sq ft Lot Size Acres: 0 acres

Category: Residential Type: Residential, Stick Built

Year built: 2024 Subdivision Name: Cloud Peak Ranch 24th Filing

### **Building Details**

**Building Area Total: 1600** sq ft **Garage spaces:** 2

Sewer: Public Sewer Heating: Gas Forced Air, Natural Gas

**Roof:** Asphalt **Basement:** None