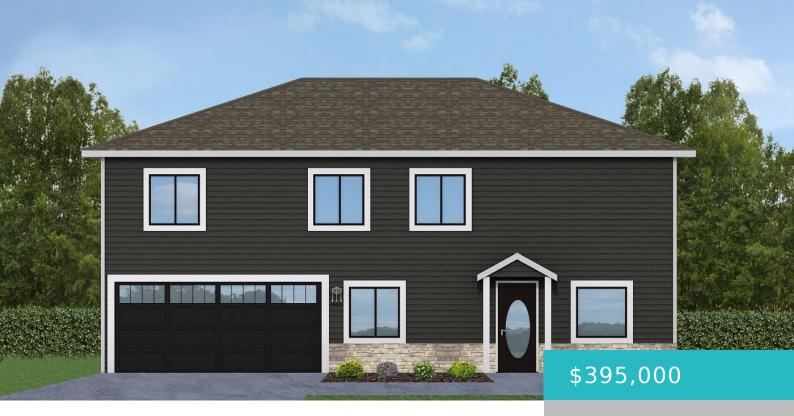

# 1075 COVEY RUN ROAD, (M-7), SHERIDAN, WY 82801

https://conceptzhomeandproperty.com

Brand new construction, Large yards, Ranch style and 2-Story homes. Home is under construction, call Andy for construction schedule & to choose colors / finishes. www.excalibur-1.com

#### **Basics**

MLS ID: 24-528 Status: Active

**Bedrooms: 4** beds **Bathrooms: 3** baths

Lot size, sq ft: 0 sq ft Lot Size Acres: 0 acres

Category: Residential Type: Residential, Stick Built

Year built: 2024 Subdivision Name: Cloud Peak Ranch 24th Filing

### **Building Details**

**Building Area Total: 1600** sq ft **Garage spaces:** 2

Sewer: Public Sewer Heating: Gas Forced Air, Natural Gas

Roof: Asphalt Basement: None