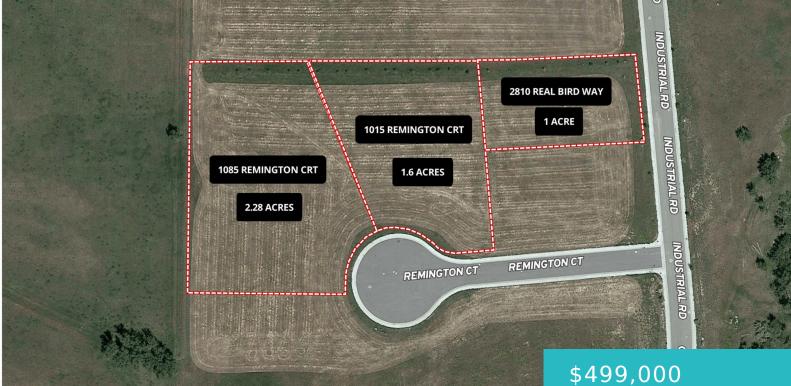

# 1085 REMINGTON COURT, SHERIDAN, WY 82801

https://conceptzhomeandproperty.com

This is a premium, good sized lot in a prime location near the North Main Interchange. Power, natural gas, fiber all available. This is a true ready to build site. All measurements are approximate.

#### **Basics**

MLS ID: 23-1002 Status: Active

Bathrooms: 0 baths Lot size, sq ft: 87120 sq ft

Lot Size Acres: 2 acres Lot Size Area: 99316.8 sq ft

Date added: Added 5 months ago Category: Commercial Sale

Type: Commercial Sale, Other Subdivision Name: Wrench Ranch Hills Phase One

County: Sheridan