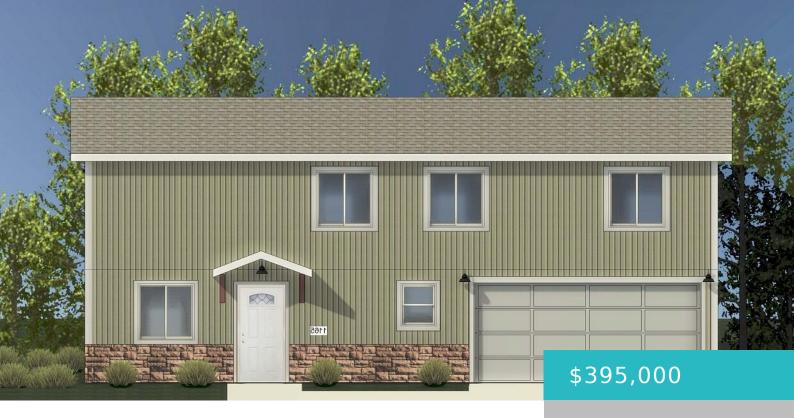

# 1095 COVEY RUN ROAD, (LOT 6), SHERIDAN, WY 82801

https://conceptzhomeandproperty.com

Brand new construction, Large yards, Ranch style and 2-Story homes. Home is under construction, call Andy for construction schedule & to choose colors / finishes. www.excalibur-1.com

#### **Basics**

MLS ID: 24-527 Status: Active

**Bedrooms: 4** beds **Bathrooms: 3** baths

Lot size, sq ft: 0 sq ft Lot Size Acres: 0 acres

Category: Residential Type: Residential, Stick Built

Subdivision Name: Cloud Peak Ranch 24th Filing

# **Building Details**

Year built: 2024

**Rooms Total:** 12

**Building Area Total: 1600** sq ft **Garage spaces:** 2

Sewer: Public Sewer Heating: Gas Forced Air, Natural Gas

Roof: Asphalt Basement: None

#### **Amenities & Features**

Inclusions: Range/Oven. Refrigerator, Dishwasher, Micro- Utilities: Cable Available

hood

Parking Features: Concrete WaterSource: Public

Interior Features: Mudroom, Foyer, Walk-In Closet(s) Patio And Porch Features: Patio