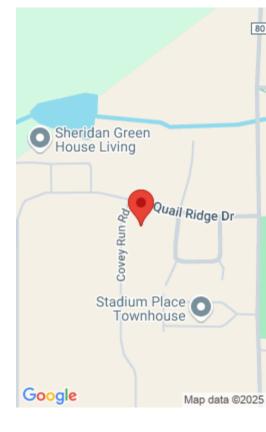

# 1095 COVEY RUN ROAD, (M-6), SHERIDAN, WY 82801

https://conceptzhomeandproperty.com

Brand new construction, Large yards, Ranch style and 2-Story homes. Home is under construction, call Andy for construction schedule & to choose colors / finishes. www.excalibur-1.com