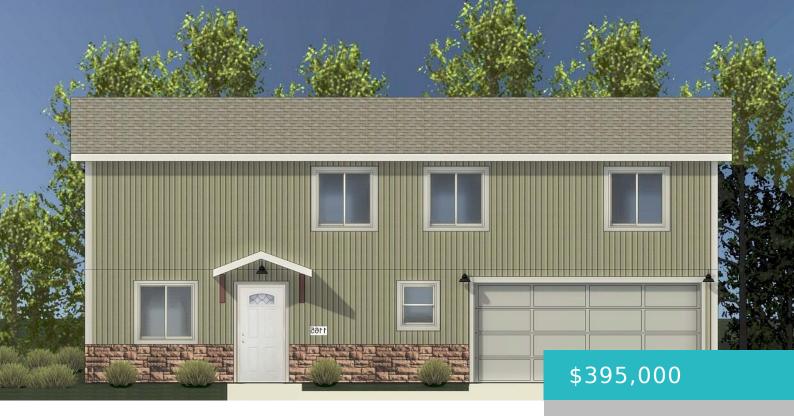

# 1095 COVEY RUN ROAD, (M-6), SHERIDAN, WY 82801

https://conceptzhomeandproperty.com

Brand new construction, Large yards, Ranch style and 2-Story homes. Home is under construction, call Andy for construction schedule & to choose colors / finishes. www.excalibur-1.com

#### **Basics**

MLS ID: 24-527 Status: Active

**Bedrooms: 4** beds **Bathrooms: 3** baths

Lot size, sq ft: 0 sq ft Lot Size Acres: 0 acres

Category: Residential Type: Residential, Stick Built

Subdivision Name: Cloud Peak Ranch 24th Filing

### **Building Details**

Year built: 2024

**Building Area Total: 1600** sq ft **Garage spaces:** 2

Sewer: Public Sewer Heating: Gas Forced Air, Natural Gas

**Roof:** Asphalt **Basement:** None