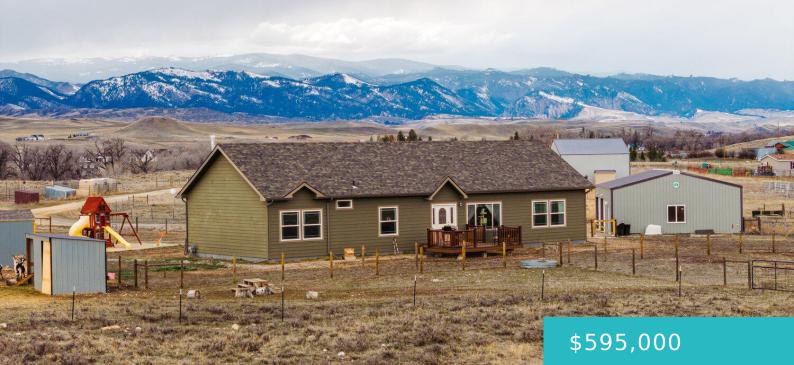

#### **11 KOLB DRIVE, BUFFALO, WY 82834**

https://conceptzhomeandproperty.com

Charming 3-Bedroom, 2-Bathroom Home on 3 Acres with Large Shop. Escape to the peace and privacy of this beautiful property situated on 3 serene acres, just minutes from town! This spacious home features 3 comfortable bedrooms, 2 full bathrooms, a cozy living room, and a large family room—perfect for entertaining or relaxing with loved ones. [...]

#### Basics

MLS ID: 25-250 Bedrooms: 3 beds Lot size, sq ft: 130680 sq ft Lot Size Area: 130680 sq ft Category: Residential Year built: 2018 Rooms Total: 1

Status: Active Bathrooms: 2 baths Lot Size Acres: 3 acres Date added: Added 5 days ago Type: Modular Home, Residential Subdivision Name: NONE County: Johnson

# **Building Details**

Building Area Total: 2088 sq ft Architectural Style: Ranch Heating: Gas Forced Air, Natural Gas Basement: Crawl Space Construction Materials: Lap Siding Sewer: Septic Tank Roof: Asphalt

### **Amenities & Features**

Inclusions: oven/range, dishwasher, microwave,<br/>refrigerator and water softenerFencing: FencedParking Features: GravelFireplace Features: # of Fireplaces,<br/>GasWaterSource: WellInterior Features: Ceiling Fan(s), Walk-<br/>In Closet(s)Patio And Porch Features: DeckAmenities: 1