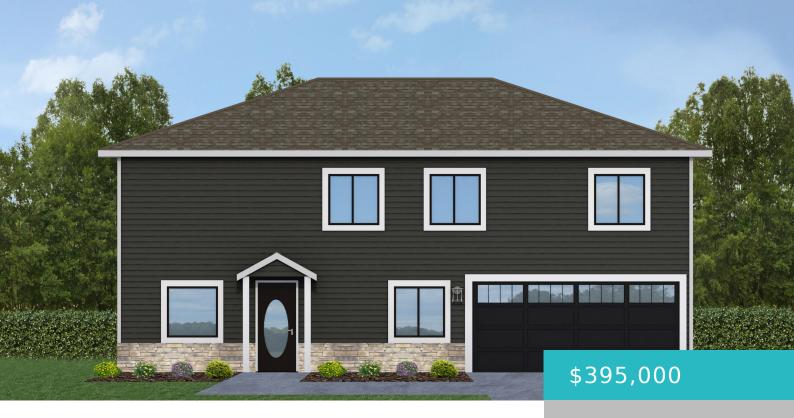

# 1115 COVEY RUN ROAD, (LOT 5), SHERIDAN, WY 82801

https://conceptzhomeandproperty.com

Brand new construction, Large yards, Ranch style and 2-Story homes. Home is under construction, call Andy for construction schedule & to choose colors / finishes. www.excalibur-1.com

#### **Basics**

MLS ID: 24-526 Status: Active

**Bedrooms: 4** beds **Bathrooms: 3** baths

Lot size, sq ft: 0 sq ft Lot Size Acres: 0 acres

Category: Residential Type: Residential, Stick Built

Year built: 2024 Subdivision Name: Cloud Peak Ranch 24th Filing

### **Building Details**

**Building Area Total: 1600** sq ft **Garage spaces:** 2

Sewer: Public Sewer Heating: Gas Forced Air, Natural Gas

Roof: Asphalt Basement: None