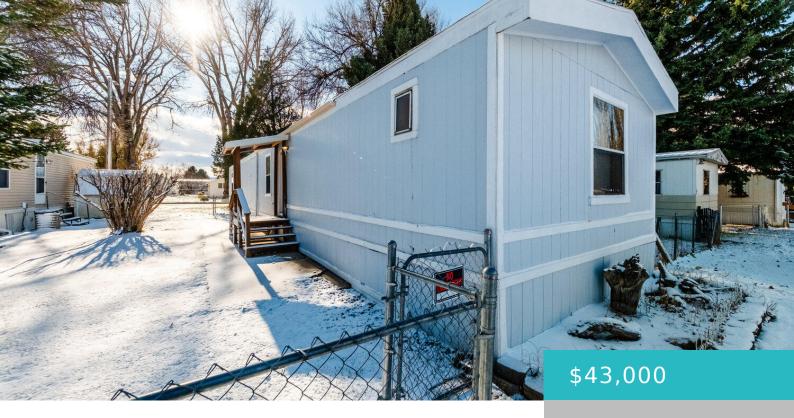

# 1116 E 4TH AVENUE, #7, SHERIDAN, WY 82801

https://conceptzhomeandproperty.com

Cute 3 bed, 2 bath mobile home in a great location. Lot rent for Western Mill Mobile Home Park is \$500. Must be approved by park manager.

#### **Basics**

**MLS ID:** 24-1263

**Bedrooms: 3** beds

Lot size, sq ft: 0 sq ft

Lot Size Area: 0 sq ft

**Category:** Residential

Year built: 1993

**County:** Sheridan

## **Building Details**

**Building Area Total: 1216** sq ft **Construction Materials:** Composition

**Architectural Style:** Mobile Home **Sewer:** Public Sewer

**Heating:** Gas Forced Air, Natural Gas **Roof:** Asphalt