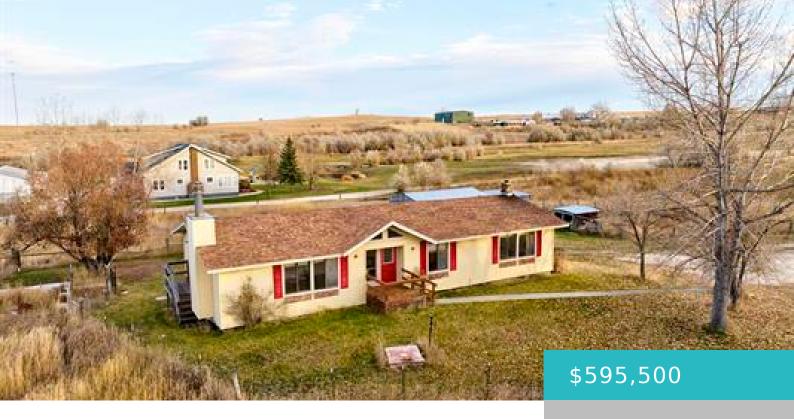

### 1130 S BYPASS ROAD, BUFFALO, WY 82834

https://conceptzhomeandproperty.com

Mountain views, acreage, and minutes from the heart of Buffalo; look no further, this property has it all! This 4-bedroom, 2.5-bathroom home is move in ready for the whole family. Bring your horses to the 3.64 acres and enjoy country living at the outskirts of town. All measurements are approximate.

#### **Basics**

MLS ID: 24-355

Bedrooms: 4 beds

**Lot size, sq ft: 130680** sq ft

**Lot Size Area: 158558.4** sq ft

Category: Residential

Year built: 1980

**Rooms Total:** 9

**Status:** Active

Bathrooms: 3 baths

Lot Size Acres: 3 acres

Date added: Added 4 weeks ago Type: Modular Home, Residential

**Subdivision Name: NONE** 

County: Johnson

# **Building Details**

Building Area Total: 3332 sq ft

Architectural Style: Ranch

**Heating:** Stove, Other

Basement: Full

Garage spaces: 1

**Sewer:** Septic Tank

**Roof:** Asphalt