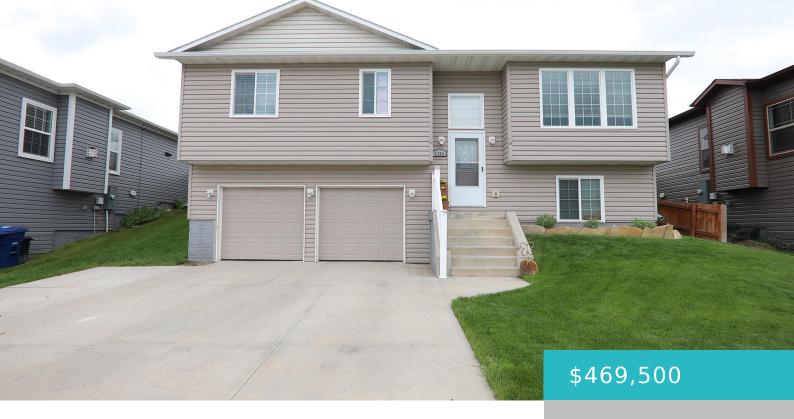

# 1154 FLEMING BOULEVARD, SHERIDAN, WY 82801

https://conceptzhomeandproperty.com

Welcome to your dream home nestled in the highly sought-after Woodland Park Subdivision! This stunning residence, boasting a generous 2308 sq. ft. of living space, is perfect for families seeking comfort, style, and a touch of nature's beauty. With 3 spacious bedrooms and 3 well-appointed baths, this home is designed to meet all your lifestyle [...]

#### **Basics**

MLS ID: 25-520 Status: Active

**Bedrooms: 3** beds **Bathrooms: 3** baths

Lot size, sq ft: 0 sq ft Lot Size Acres: 0 acres

Lot Size Area: 7405 sq ft Date added: Added 1 day ago

Category: Residential Type: Residential, Stick Built

### **Building Details**

**Building Area Total: 2308** sq ft **Garage spaces:** 2

Sewer: Shared Septic Heating: Gas Forced Air, Natural Gas

Roof: Asphalt Basement: Partial