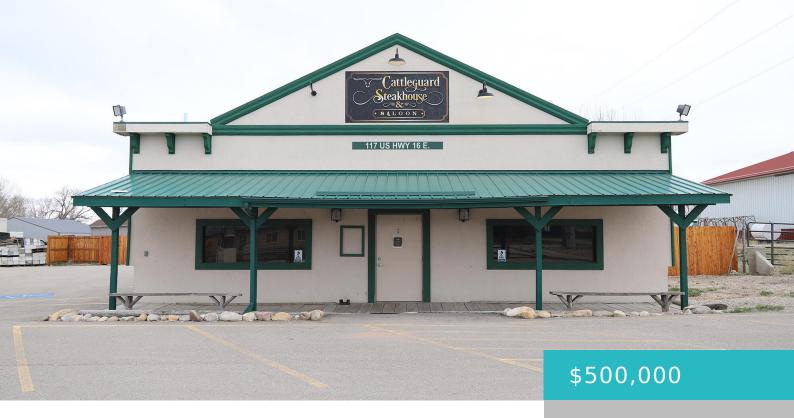

#### 117 US HWY 16, EAST, BUFFALO, WY 82834

https://conceptzhomeandproperty.com

Opportunity awaits with this versatile vacant commercial building, perfectly positioned for your next business venture or investment project. Boasting 3,931 sq ft of open, adaptable space, this property is a blank canvas ready to be transformed to suit a variety of commercial uses—retail, office, creative space, restaurant, or mixed-use development. With an abundance of upgrades [...]

#### **Basics**

**MLS ID:** 25-377

**Bathrooms: 0** baths

Lot size, sq ft: 0 sq ft

Lot Size Area: 24611 sq ft

Category: Commercial Sale

Year built: 1989 County: Johnson **Status:** Active

**Area, sq ft: 3931** sq ft

# **Building Details**

**Building Area Total: 3931** sq ft **Construction Materials:** Stucco

**Sewer:** Public Sewer **Heating:** Gas Forced Air, Natural Gas, Other

Roof: Membrane