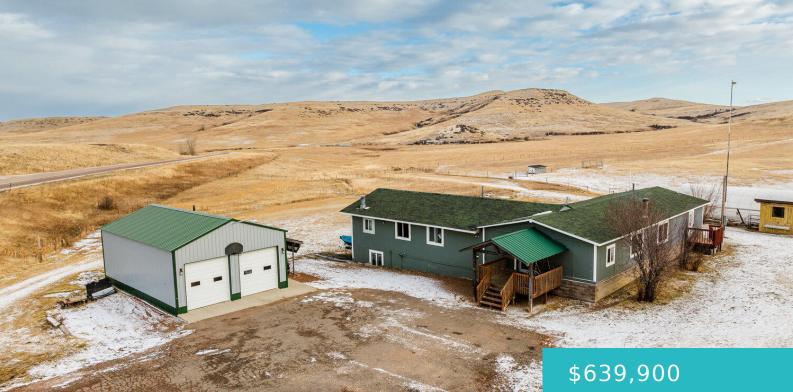

#### 120 MEADE CREEK ROAD, SHERIDAN, WY 82801

https://conceptzhomeandproperty.com

Discover Your Dream Country Property! This exceptional home, located just 7 minutes from Sheridan, Wyoming, is more than just a house—it's a lifestyle! Perfect for a self-sufficient homestead or hobby farm, this 5-bedroom, 3-bathroom property with 6.2 acres offers a unique blend of comfort, functionality, and opportunity. Property Highlights The Home Size: 2,496 sq. ft. [...]

### Basics

MLS ID: 25-6SBedrooms: 5 bedsELot size, sq ft: 261360 sq ftLLot Size Area: 270072 sq ftECategory: ResidentialTYear built: 2000SCounty: Sheridan

Status: Active Bathrooms: 3 baths Lot Size Acres: 6 acres Date added: Added 3 months ago Type: Manufactured Home, Residential, Stick Built Subdivision Name: NONE

## **Building Details**

Building Area Total: 3456 sq ftConstruction Materials: CompositionSewer: Septic TankRoof: Asphalt

Garage spaces: 2 Architectural Style: Ranch Heating: Gas Forced Air, Propane Basement: Walk-Out Access