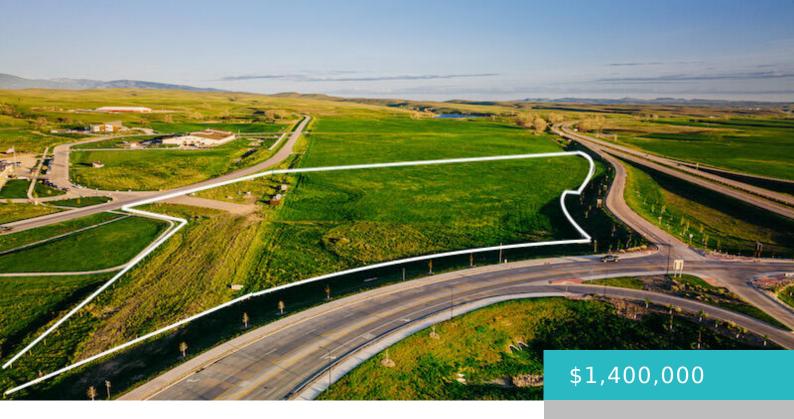

# 1201 YELLOWTAIL DRIVE, SHERIDAN, WY 82801

https://conceptzhomeandproperty.com

Commercial Lot 190/N Main visibility. NEW INFO – Seller has already installed Pathway, fiber, MDU natural gas & power along lots fronting on Yellowtail Drive, Municipal water and sewer nearby. Priced @ \$3.78/sf Gateway District – Live Here, Work Here! Sheridan's premier commercial development area with I-90 visibility and quick access at Exit 20. Located [...]

### **Basics**

MLS ID: 22-36 Status: Active

**Bathrooms: 0** baths **Lot size, sq ft: 392040** sq ft

Lot Size Acres: 9 acres Lot Size Area: 403801.2 sq ft

Date added: Added 4 weeks ago Category: Commercial Sale

**Type:** Commercial Sale, Other **Subdivision Name:** Wrench Ranch Properties - Third

Development Phase One

**County:** Sheridan