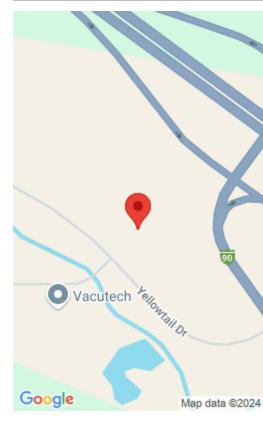

# 1201 YELLOWTAIL DRIVE, SHERIDAN, WY 82801

https://conceptzhomeandproperty.com

Commercial Lot 190/N Main visibility. NEW INFO – Seller has already installed Pathway, fiber, MDU natural gas & power along lots fronting on Yellowtail Drive, Municipal water and sewer nearby. Priced @ \$3.78/sf Gateway District – Live Here, Work Here! Sheridan's premier commercial development area with I-90 visibility and quick access at Exit 20. Located [...]