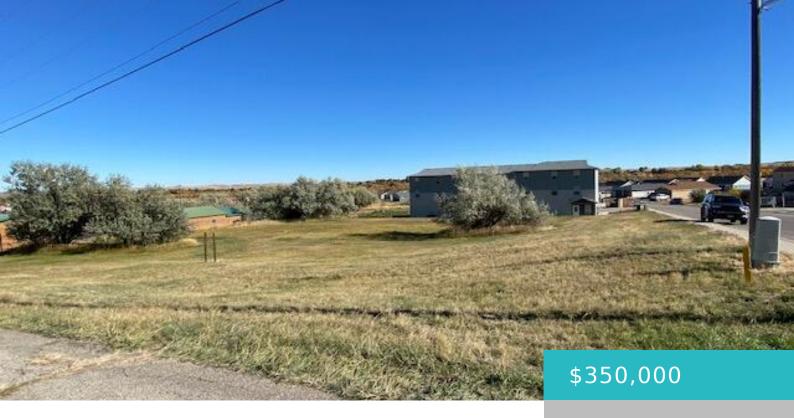

### 128 HARMONY STREET, BUFFALO, WY 82834

https://conceptzhomeandproperty.com

Zoned B-2. LOADS of Options For the West Side of Buffalo!
Commercial Building Site(s) Available At The Base Of The Big
Horn Mountains! Easy access to US Hwy 16, High Visibility,
Business Year Around! This Opportunity Cannot Be Passed Up –
As No Other Convenience Store, Strip Mall, Restaurant or Fast
Food Are In The [...]

### **Basics**

MLS ID: 25-52

Bathrooms: 0 baths

Lot Size Acres: 1 acres

**Date added:** Added 3 months ago

**Type:** Building Site

County: Johnson

Status: Active

Lot size, sq ft: 43560 sq ft

Lot Size Area: 47044 sq ft

Category: Building Site

Subdivision Name: Shiloh Addition