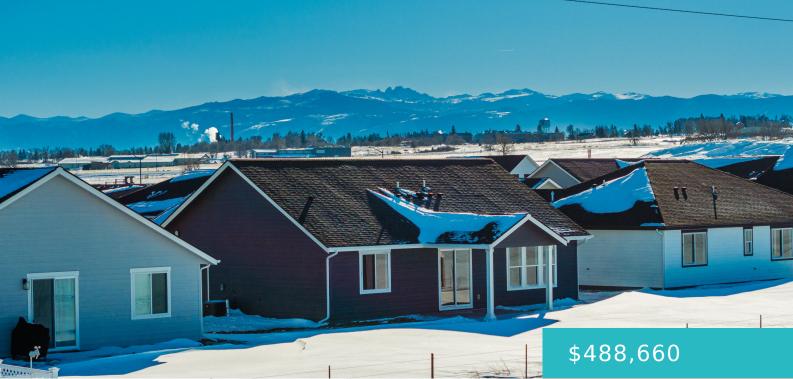

#### 1315 OXBOW DRIVE, SHERIDAN, WY 82801

https://conceptzhomeandproperty.com

New Construction by Cascade Dwellings: ranch style home with 3 bedrooms, 2 full baths and a 2-car garage. Upgrades include a gas fireplace with ledgestone, spray foam insulation in exterior walls for additional efficiency, and a large 12 x 12 covered concrete patio in the back yard. Cascade Dwellings is an experienced home builder with [...]

## **Building Details**

Building Area Total: 1511 sq ftConstruction Materials: CombinationSewer: Public SewerRoof: Asphalt

Garage spaces: 2 Architectural Style: Ranch Heating: Gas Forced Air, Natural Gas Basement: Crawl Space