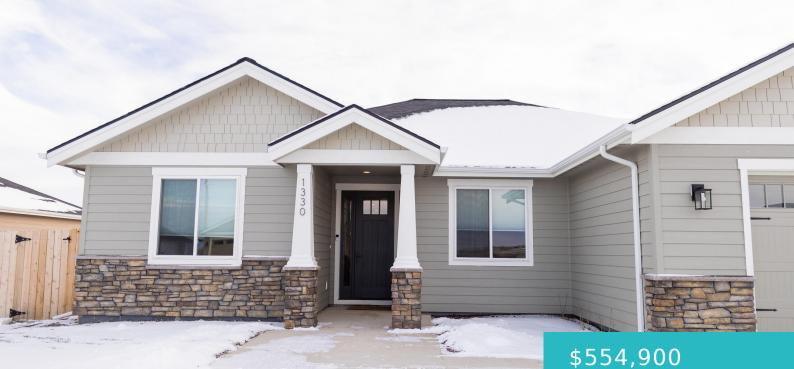

#### 1330 OXBOW DRIVE, SHERIDAN, WY 82801

https://conceptzhomeandproperty.com

Look no further for your next retreat in one of Sheridan's newest subdivisions: Riverstone Park! This stunning, turn-key home has everything you need and then some. New construction homes often come with the headache of landscaping and fencing being a future plan, but worry not - this diamond in the rough has EVERYTHING! Brand new [...]

### Basics

- MLS ID: 24-1279 Bedrooms: 4 beds Lot size, sq ft: 0 sq ft Lot Size Area: 9000 sq ft Category: Residential Year built: 2023 Rooms Total: 10
- Status: Active Bathrooms: 2 baths Lot Size Acres: 0 acres Date added: Added 1 month ago Type: Residential, Stick Built Subdivision Name: Riverstone Park County: Sheridan

# **Building Details**

| Building Area Total: 1864 sq ft    |
|------------------------------------|
| Construction Materials: Lap Siding |
| Sewer: Public Sewer                |
| Roof: Asphalt                      |

Garage spaces: 2 Architectural Style: Ranch Heating: Gas Forced Air, Natural Gas Basement: Crawl Space

## **Amenities & Features**

| Inclusions: Range/oven, refrigerator, dishwasher, microwave.    | Fencing: Fenced                            |
|-----------------------------------------------------------------|--------------------------------------------|
| Parking Features: Concrete                                      | WaterSource: Public                        |
| Interior Features: Ceiling Fan(s), Pantry, Walk-In<br>Closet(s) | Patio And Porch Features:<br>Covered Patio |
| Exterior Features: Auto Lawn Sprinkler                          | Amenities: 1                               |
|                                                                 |                                            |