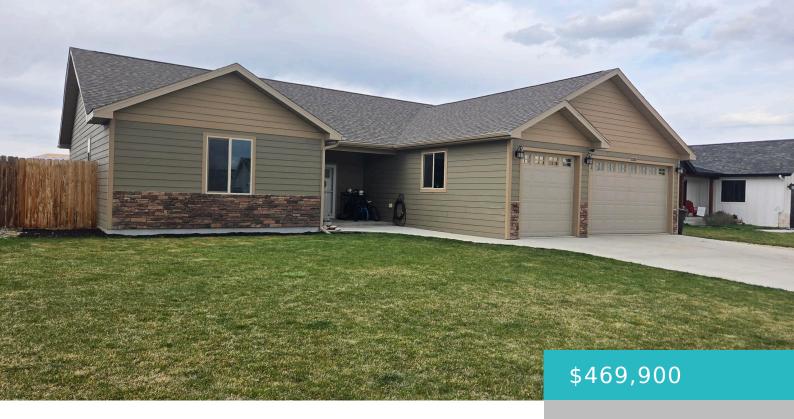

# 1335 SILVERTON DRIVE, RANCHESTER, WY 82839

https://conceptzhomeandproperty.com

Grab this one while it's available. Located in Ranchester's very sought after Subdivision is a home built in 2020 with 3 spacious bedrooms and 2 baths and a Triple Car Garage. The open concept living room and kitchen with stunning white cabinets and the butcher block Island and counter tops make entertaining or just good [...]

#### **Basics**

MLS ID: 25-298 Status: Active

**Bedrooms: 3** beds **Bathrooms: 2** baths

Lot size, sq ft: 0 sq ft Lot Size Acres: 0 acres

Lot Size Area: 9100 sq ft Date added: Added 3 days ago

Category: Residential Type: Residential, Stick Built

**Subdivision Name:** StoneRidge Meadows Phase 1

### **Building Details**

Year built: 2020

County: Sheridan

**Building Area Total: 1662** sq ft **Construction Materials:** Lap Siding

Architectural Style: Ranch Sewer: Public Sewer

**Heating:** Electric Forced Air, Electric **Roof:** Asphalt

#### **Amenities & Features**

**Inclusions:** Stove, Refrigerator, Microwave and **Fencing:** Fenced

dishwasher

Parking Features: Concrete WaterSource: Public

Interior Features: Pantry, Walk-In Closet(s) Patio And Porch Features: Covered

Patio