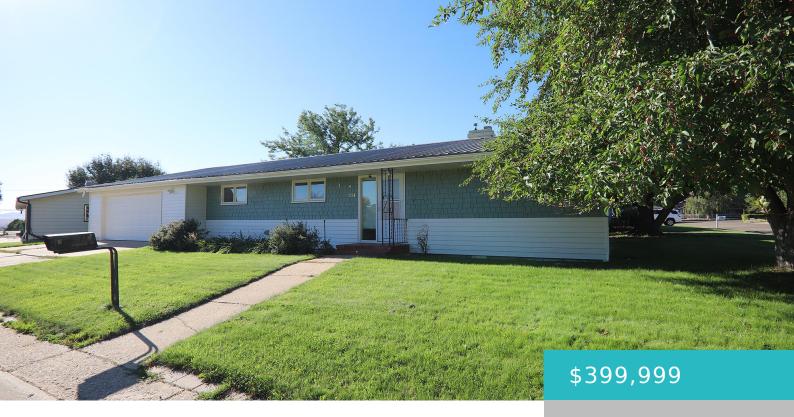

## 134 CRESCENT DRIVE, SHERIDAN, WY 82801

https://conceptzhomeandproperty.com

LOCATION! LOCATION! Paint, new flooring and a few updates will make this a beautiful home! Lovely perennial gardens in the back yard. Screened porch for your greenhouse or three season room. Raised bed for veggies. Sprinklers in front. The large rooms will hold all your furniture. ADA accessible. All measurements are approximate.

#### **Basics**

**MLS ID:** 24-973

**Bedrooms: 3** beds

Lot size, sq ft: 0 sq ft

Lot Size Area: 10157 sq ft

Category: Residential

Year built: 1970

Rooms Total: 10

**Status:** Active

**Bathrooms: 3** baths

Lot Size Acres: 0 acres

Date added: Added 4 weeks ago

Type: Residential, Stick Built

Subdivision Name: Kiewit

**County:** Sheridan

# **Building Details**

**Building Area Total: 2076** sq ft **Garage spaces:** 2

Architectural Style: Ranch Sewer: Public Sewer

**Heating:** Gas Forced Air, Natural Gas **Basement:** Crawl Space