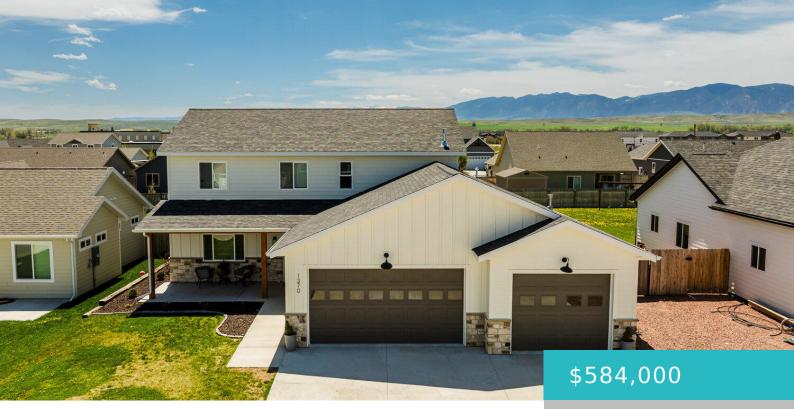

#### **1370 STONERIDGE DRIVE, RANCHESTER, WY** 82839

https://conceptzhomeandproperty.com

Welcome to this beautifully designed home in the heart of Stoneridge Meadows, in Ranchester WY. Built in 2021, this twostory residence offers a modern layout with thoughtful upgrades throughout. The home features 4 spacious bedrooms, each with custom closets—including a must-see walk-in in the primary suite—2.5 bathrooms, a dedicated craft/office space, and even a luxurious [...]

## Basics

MLS ID: 25-400Status: ActiveBedrooms: 4 bedsBathrooms: 3 bathsLot size, sq ft: 0 sq ftLot Size Acres: 0 acresLot Size Area: 9800 sq ftDate added: Added 1 day agoCategory: ResidentialType: Residential, Stick BuiltYear built: 2021Subdivision Name: StoneRidge Meadows Phase 2County: Sheridan

# **Building Details**

Building Area Total: 2240 sq ft Construction Materials: Lap Siding, Other Sewer: Public Sewer Roof: Asphalt Garage spaces: 3 Architectural Style: 2 Story Heating: Propane Forced Air, Propane Foundation Details: Slab