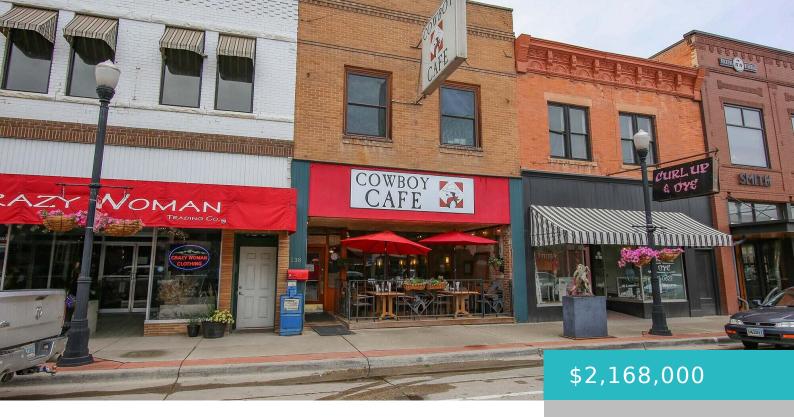

#### 138 N MAIN STREET, SHERIDAN, WY 82801

https://conceptzhomeandproperty.com

Looking to own your own business and building on Main Street in Sheridan, WY? This is an outstanding business opportunity with excellent cash flow. The Café produces exceptional cash flow and a strong bottom line that is more than capable of carrying the debt load while providing a good income and/or ROI. We have several [...]

### **Basics**

**MLS ID:** 23-981

**Bathrooms: 0** baths

Lot size, sq ft: 0 sq ft

Lot Size Area: 2625 sq ft

**Category:** Commercial Sale

Year built: 1910

**County:** Sheridan

Status: Active

Area, sq ft: 1100 sq ft

Lot Size Acres: 0 acres

Date added: Added 6 months ago

Type: Commercial Sale, Restaurant

Subdivision Name: Sheridan Original Town

## **Building Details**

**Building Area Total: 2495** sq ft **Construction Materials:** Brick

**Sewer:** Public Sewer **Heating:** Gas Forced Air, Natural Gas