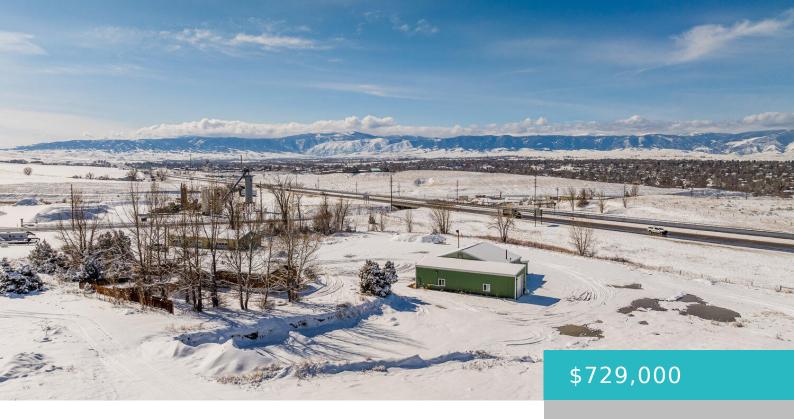

### 1407 KROE LANE, SHERIDAN, WY 82801

https://conceptzhomeandproperty.com

This industrial property includes just over 2.5 acres of land, a 4400 square foot shop with a nice updated office space and a manufactured home. The home consists of 3 bedrooms, 2 bathrooms and large living spaces. The property offers fantastic interstate frontage and is conveniently located in the county zoned I2 and minutes from [...]

#### **Basics**

MLS ID: 25-153 Status: Active

Bathrooms: 0 baths Lot size, sq ft: 87120 sq ft

Lot Size Acres: 2 acres Lot Size Area: 108028 sq ft

**Type:** Commercial Sale, Industrial **Year built:** 1976

# **Building Details**

**Building Area Total: 4044** sq ft **Construction Materials:** Metal Siding

Sewer: Septic Tank Heating: Gas Forced Air, Electric, Natural Gas, Other