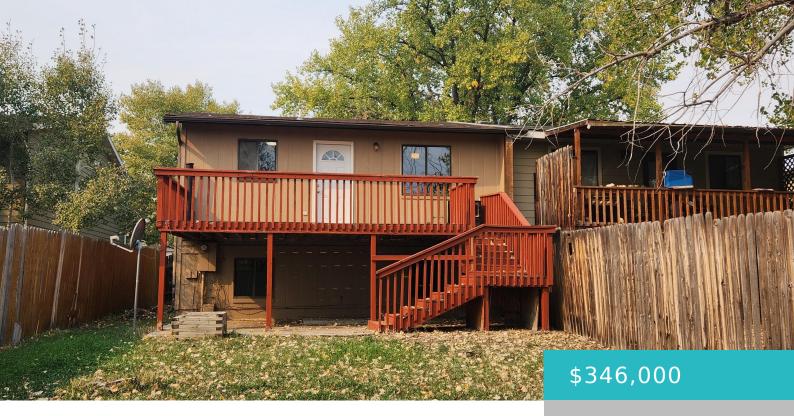

#### **1421 RIDGEWAY AVENUE, SHERIDAN, WY** 82801

https://conceptzhomeandproperty.com

This freshly-remodeled, 5 bedroom townhouse features new appliances, flooring, and interior and exterior paint. With 1728 square-feet of finished living space, there is plenty of room for your growing family. Situated in close proximity to Mavrakis Pond, the Hume Draw walking path system, and Thorne Rider Park, this home is sure to please. As a [...]

# **Building Details**

Building Area Total: 1728 sq ft Architectural Style: Bi-Level Heating: Electric, Baseboard Basement: Full Construction Materials: Composition Sewer: Public Sewer Roof: Asphalt

### **Amenities & Features**

Inclusions: Range/Stove, Refrigerator, Dishwasher Fencing: Fenced WaterSource: Public Utilities: Phone Available Parking Features: Concrete Patio And Porch Features: Deck